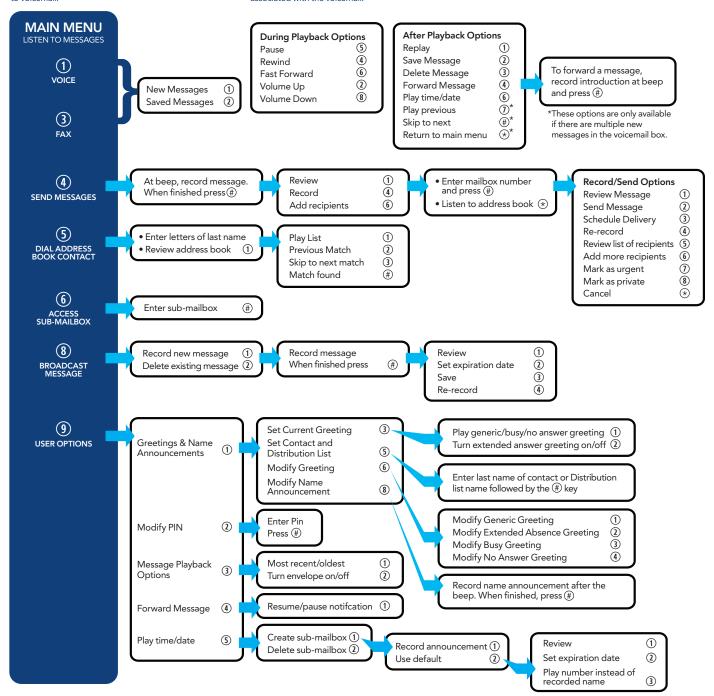

## **Telephone User Map** Voice & Fax Mail

Note: Depending on your system configuration, some options may not be available. You will not be prompted if the option is not available.

## From inside your organization

- Call the General Access Number 567.661.0001
- Enter ⊕9® to go directly to voicemail

Note: If you are calling from the phone that is directly associated with the voicemail, simply press \*98 to go to voicemail.

## From outside your organization

- Call the General Access Number 567.661.0001
- $\bullet$  Enter your phone number followed by  $\odot$

Note: These instructions are to be followed if you are calling from a different phone that is not directly associated with the voicemail.

Standard Keys (use anytime) Cancel/Exit & Complete/Skip #

Business solutions made easy.